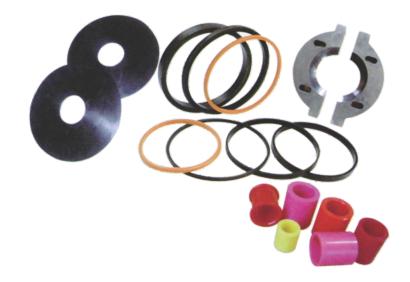

## Gasket & Baffles

Texma's gaskets for valve covers, cylinder heads and liner seals are made of polyurethane, rubber and or a combination of fabric and rubber resulting in a durable and flexible material unyielding to high pressures and temperature.