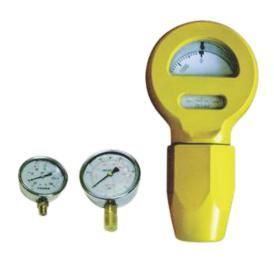

## Pressure Gauges

Available in assortment of sizes, types and pressure tolerance ranges to provide quick and accurate reading in a variety of conditions.

Some of which include type D, E and F in addition to other styles and configurations.